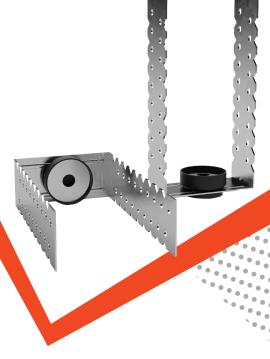

### **DESCRIPTION**

Sonokrep Protector is a basic anti-vibration mount used in sheathed frame structures of walls and ceilings for the reduction of vibration transfer and structure-borne noise. As a basis the U-shaped perforated metal hanger made of galvanized steel and located between two elastic rubber elements is used. The structure of the product excludes direct and rigid contact between framing and wall and ceiling bases, that is why the use of Sonokrep Protector improves the total soundproofing efficiency of the whole structure.

#### **COMPOSITION**

- rubber insulators with improved vibroinsulation performance;
- straight hanger (steel plate thickness: 1 mm);
- metal washer.

# **FEATURES**

- mounting method is similar to the straight hanger mounting method;
- enhanced thickness of steel sheets of hangers: 1 mm.